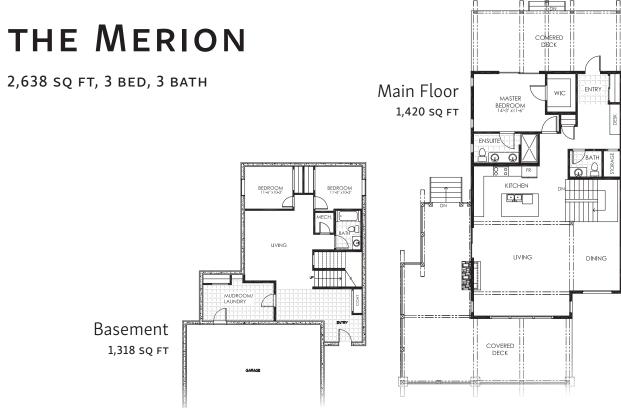

Tyee Signature is the upper echelon of home building in British Columbia; each Signature home is completely unique to the client. We understand that inspiration comes in many ways, let's look at some examples. In the following pages Tyee Signature Homes are laid out for you to see the quality of our work and get inspired.