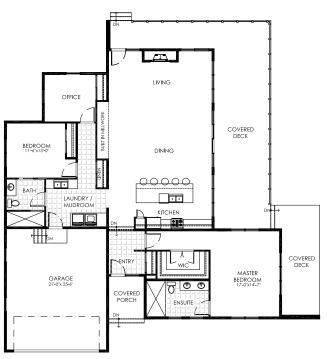

## THE PINE VALLEY

2,161 SQ FT, 1 BED, 2 BATH
Optional Basement

THE BATTLE RIVER

1,930 SQ FT, 2 BED, 2 BATH

Loft 725 sq ft

Main Floor 1,205 sq ft