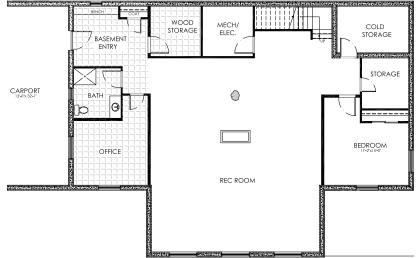

## THE PINE VALLEY

2,161 SQ FT, 1 BED, 2 BATH
Optional Basement

THE BATTLE RIVER

1,930 SQ FT, 2 BED, 2 BATH

Loft 725 sq ft

Main Floor 1,205 sq ft