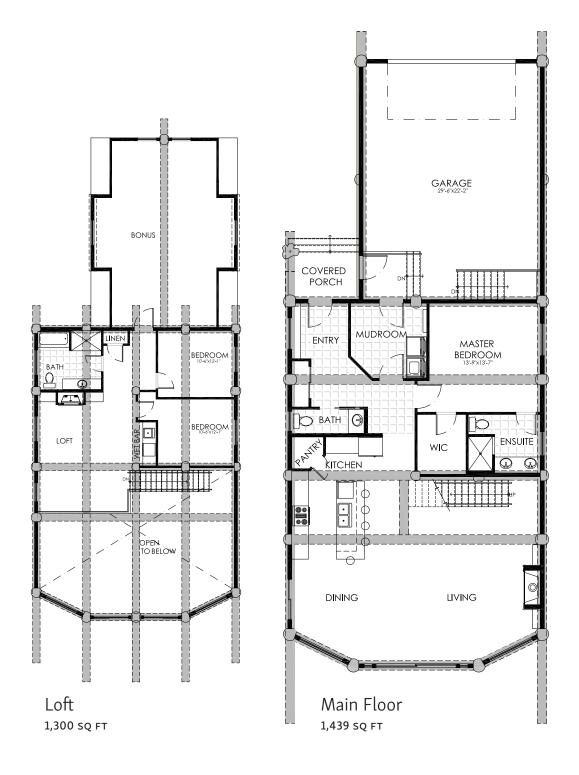

## THE MOUNTAIN ASH

2,235 SQ FT, 3 BED, 3 BATH

THE WIGWAM

2,739 SQ FT, 3 BED, 3 BATH

THE ELKO

2,491 SQ FT, 3 BED, 2 BATH

Optional Basement

Basement 2,491 sq ft