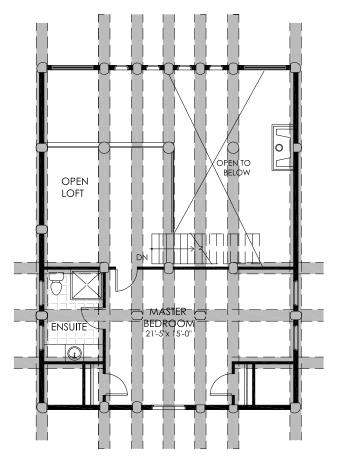

## THE MOUNTAIN ASH

2,235 SQ FT, 3 BED, 3 BATH

THE WIGWAM

2,739 SQ FT, 3 BED, 3 BATH

THE ELKO

2,491 SQ FT, 3 BED, 2 BATH

Optional Basement

Basement 2,491 sq ft