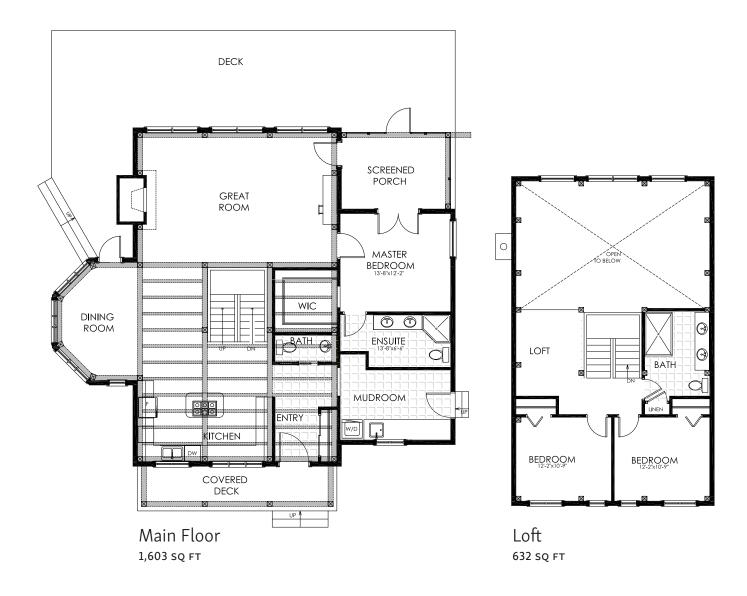

## THE PINE VALLEY

2,161 SQ FT, 1 BED, 2 BATH
Optional Basement

THE BATTLE RIVER

1,930 SQ FT, 2 BED, 2 BATH

Loft 725 sq ft

Main Floor 1,205 sq ft