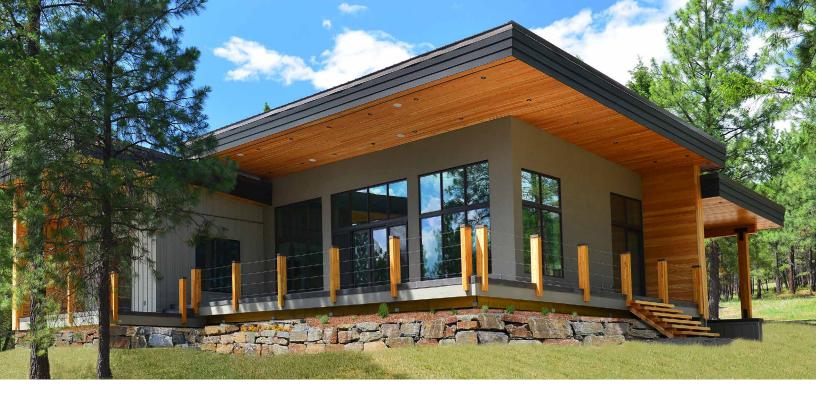

## THE PINE VALLEY

2,161 SQ FT, 1 BED, 2 BATH
Optional Basement

THE BATTLE RIVER

1,930 SQ FT, 2 BED, 2 BATH

Loft 725 sq ft

Main Floor 1,205 sq ft