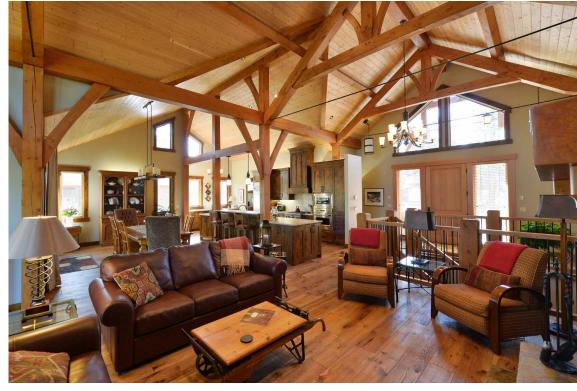

Tyee Signature is the upper echelon of home building in British Columbia; each Signature home is completely unique to the client. We understand that inspiration comes in many ways, let's look at some examples. In the following pages Tyee Signature Homes are laid out for you to see the quality of our work and get inspired.

We hope you enjoy and we're excited about working with you.

THE ROSA

2,585 SQ FT, 3 BED, 3 BATH