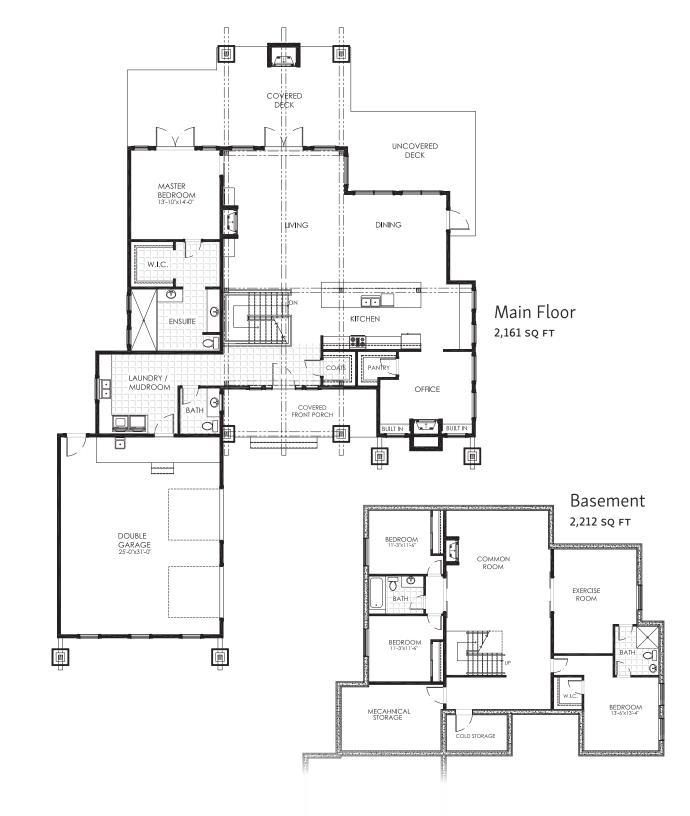

## THE PINE VALLEY

2,161 SQ FT, 1 BED, 2 BATH
Optional Basement

THE BATTLE RIVER

1,930 SQ FT, 2 BED, 2 BATH

Loft 725 sq ft

Main Floor 1,205 sq ft