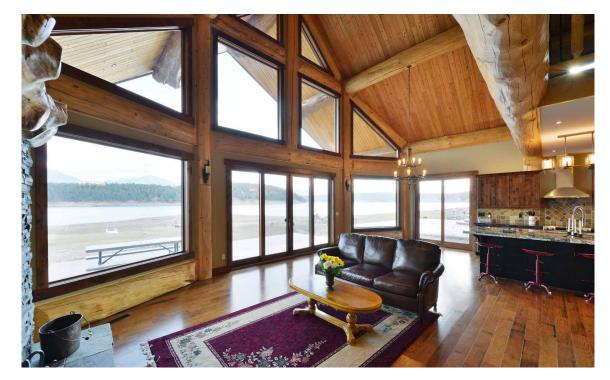

Tyee Signature is the upper echelon of home building in British Columbia; each Signature home is completely unique to the client. We understand that inspiration comes in many ways, let's look at some examples. In the following pages Tyee Signature Homes are laid out for you to see the quality of our work and get inspired.

We hope you enjoy and we're excited about working with you.

THE ROSA

2,585 SQ FT, 3 BED, 3 BATH