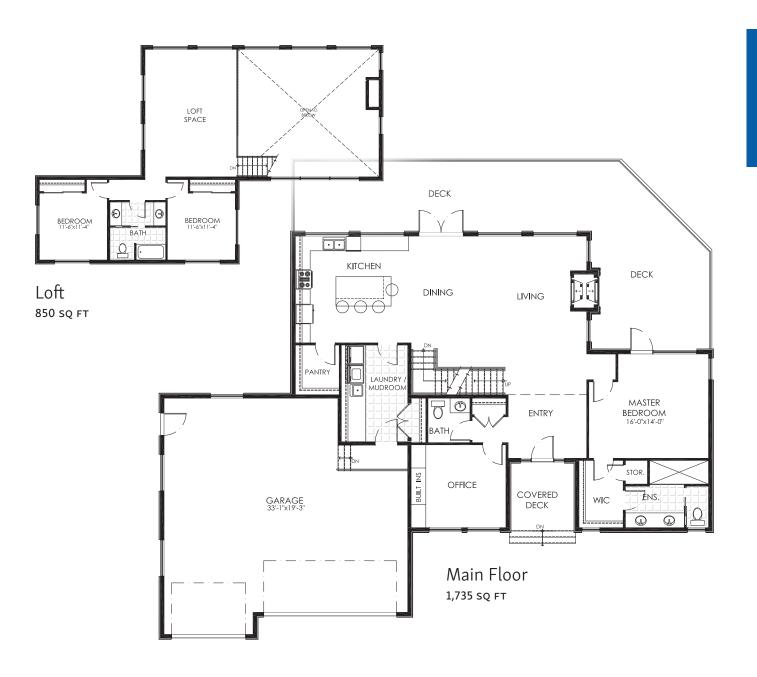

clients to find the perfect home.

Enter Tyee Signature! Perhaps you have explored our selection of home lines and haven't found your dream home. That's okay, our in-house design team will work through your vision to see your dream home fulfilled. From building site to window finishes your house is customized to fit your needs, your style and your location.

Tyee Signature is the upper echelon of home building in British Columbia; each Signature home is completely unique to the client. We understand that inspiration comes in many ways, let's look at some examples. In the following pages Tyee Signature Homes are laid out for you to see the quality of our work and get inspired.

We hope you enjoy and we're excited about working with you.



THE ROSA

2,585 SQ FT, 3 BED, 3 BATH

















## THE AUGUSTA

2,145 SQ FT, 2 BED, 3 BATH













## THE PINE VALLEY

2,161 SQ FT, 1 BED, 2 BATH
Optional Basement





























THE BATTLE RIVER

1,930 SQ FT, 2 BED, 2 BATH











Loft 725 sq ft



Main Floor 1,205 sq ft





## THE MOUNTAIN ASH

2,235 SQ FT, 3 BED, 3 BATH















THE WIGWAM

2,739 SQ FT, 3 BED, 3 BATH















THE ELKO

2,491 SQ FT, 3 BED, 2 BATH

Optional Basement

















Basement 2,491 sq ft