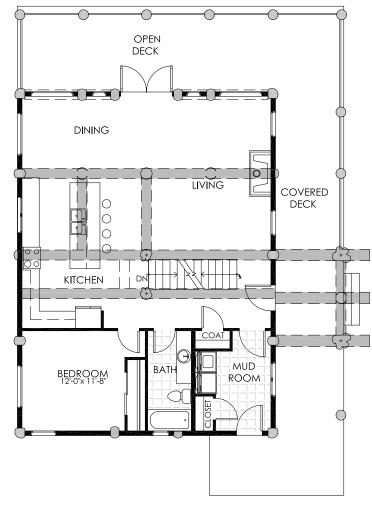

## THE MOUNTAIN ASH

2,235 SQ FT, 3 BED, 3 BATH

THE WIGWAM

2,739 SQ FT, 3 BED, 3 BATH

THE ELKO

2,491 SQ FT, 3 BED, 2 BATH

Optional Basement

Basement 2,491 sq ft