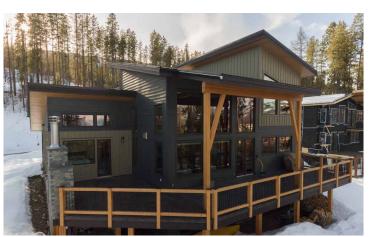

ur clients to find the perfect home.

Enter Tyee Signature! Perhaps you have explored our selection of home lines and haven't found your dream home. That's okay, our in-house design team will work through your vision to see your dream home fulfilled. From building site to window finishes your house is customized to fit your needs, your style and your location.

Tyee Signature is the upper echelon of home building in British Columbia; each Signature home is completely unique to the client. We understand that inspiration comes in many ways, let's look at some examples. In the following pages Tyee Signature Homes are laid out for you to see the quality of our work and get inspired.

We hope you enjoy and we're excited about working with you.



THE ROSA

2,585 SQ FT, 3 BED, 3 BATH

















## THE AUGUSTA

2,145 SQ FT, 2 BED, 3 BATH













## THE PINE VALLEY

2,161 SQ FT, 1 BED, 2 BATH
Optional Basement





























THE BATTLE RIVER

1,930 SQ FT, 2 BED, 2 BATH











Loft 725 sq ft



Main Floor 1,205 sq ft





## THE MOUNTAIN ASH

2,235 SQ FT, 3 BED, 3 BATH















THE WIGWAM

2,739 SQ FT, 3 BED, 3 BATH















THE ELKO

2,491 SQ FT, 3 BED, 2 BATH

Optional Basement

















Basement 2,491 sq ft