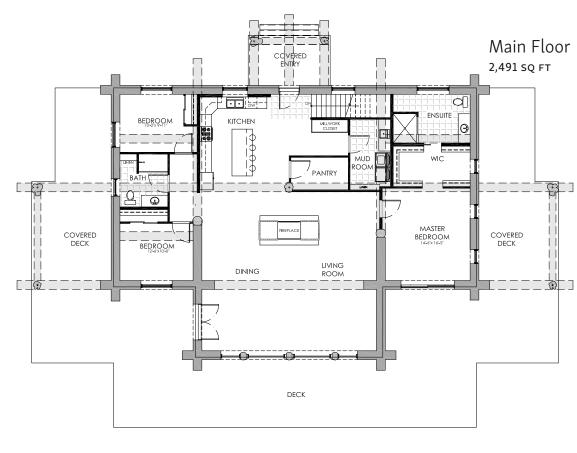

## THE MOUNTAIN ASH

2,235 SQ FT, 3 BED, 3 BATH

THE WIGWAM

2,739 SQ FT, 3 BED, 3 BATH

THE ELKO

2,491 SQ FT, 3 BED, 2 BATH

Optional Basement

Basement 2,491 sq ft