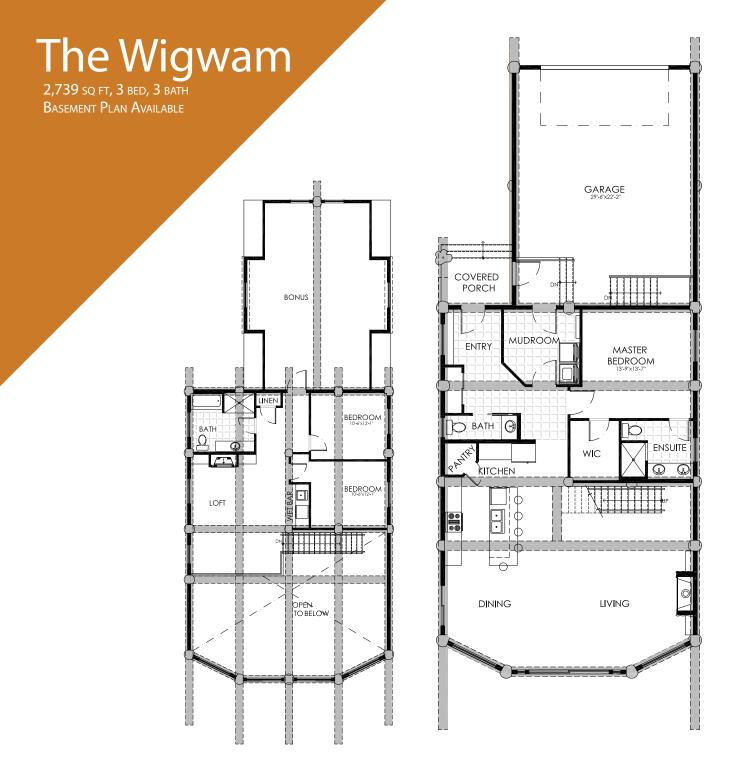

lumbia; Each Signature home is completely unique to the client. We understand that inspiration comes in many ways, lets look at some examples. In the following pages Tyee Signature Homes are laid out for you to really dive into the process, see the quality of our work and get inspired.

We hope you enjoy and we're excited about working with you.





The Rosa

2,586 SQ FT, 3 BED, 3 BATH
Basement Plan Available

## Main Floor Plan





### Loft Floor Plan





# The Augusta

2,120 sq ft,2 bed, 3 bath Basement Plan Available







# Basement Floor Plan

2,161 SQ FT, 3 BED, 2 BATH





2,161 SQ FT, 1 BED, 2 BATH











# **Loft Floor**

725 SQ FT, 1 BED, 1 BATH





#### Main Floor

1,205 SQ FT, 1 BED, 1 BATH







# The Mountain Ash

2,125 SQ FT, 3 BED, 3 BATH BASEMENT PLAN AVAILABLE











#### Basement Floor

2,491 SQ FT, 1 BED, 1 BATH





### Main Floor