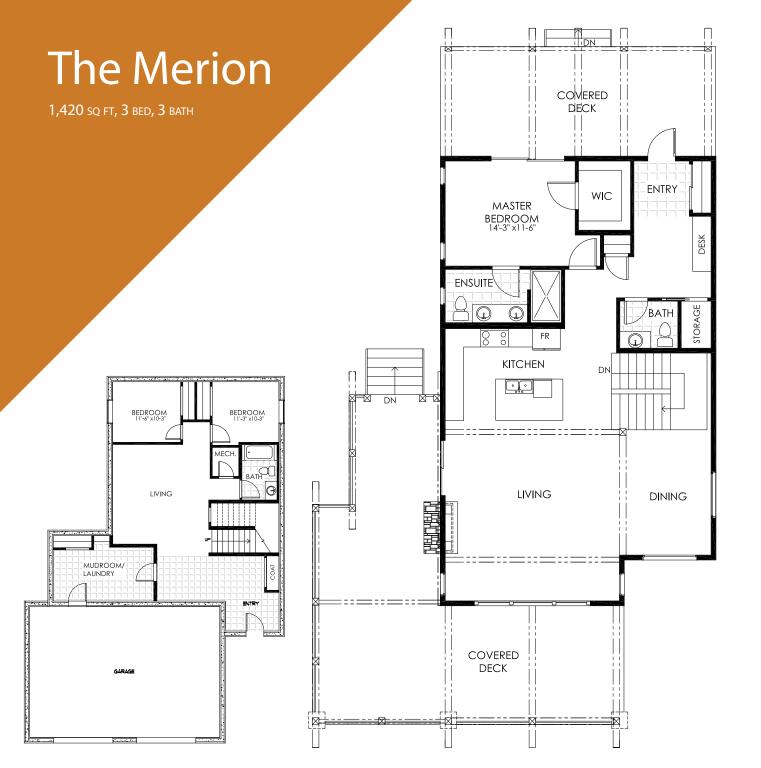

. From building site to window finishes your house is customized to fit your needs, your style and your location.

Tyee Signature is the upper echelon of home building in British Columbia; Each Signature home is completely unique to the client. We understand that inspiration comes in many ways, lets look at some examples. In the following pages Tyee Signature Homes are laid out for you to really dive into the process, see the quality of our work and get inspired.

We hope you enjoy and we're excited about working with you.





The Rosa

2,586 SQ FT, 3 BED, 3 BATH
Basement Plan Available

## Main Floor Plan





### Loft Floor Plan





# The Augusta

2,120 sq ft,2 bed, 3 bath Basement Plan Available







# Basement Floor Plan

2,161 SQ FT, 3 BED, 2 BATH





2,161 SQ FT, 1 BED, 2 BATH











# **Loft Floor**

725 SQ FT, 1 BED, 1 BATH





#### Main Floor

1,205 SQ FT, 1 BED, 1 BATH







# The Mountain Ash

2,125 SQ FT, 3 BED, 3 BATH BASEMENT PLAN AVAILABLE











#### Basement Floor

2,491 SQ FT, 1 BED, 1 BATH





### Main Floor