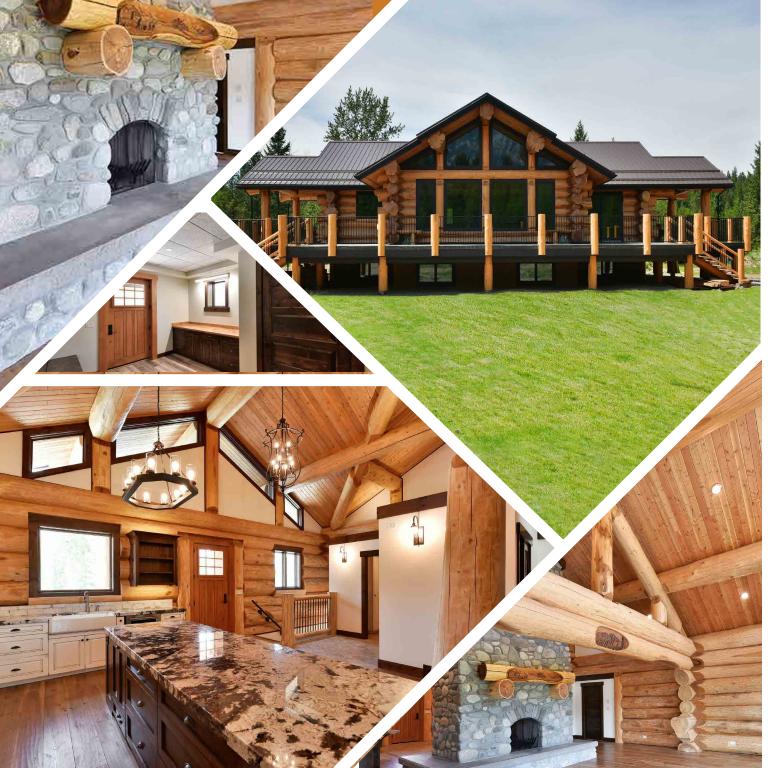

Tyee Signature is the upper echelon of home building in British Columbia; Each Signature home is completely unique to the client. We understand that inspiration comes in many ways, lets look at some examples. In the following pages Tyee Signature Homes are laid out for you to really dive into the process, see the quality of our work and get inspired.

We hope you enjoy and we're excited about working with you.

The Rosa

2,586 SQ FT, 3 BED, 3 BATH
Basement Plan Available