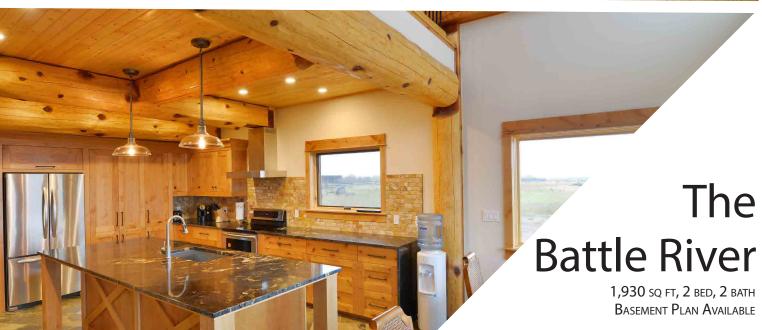

building site to window finishes your house is customized to fit your needs, your style and your location.

Tyee Signature is the upper echelon of home building in British Columbia; Each Signature home is completely unique to the client. We understand that inspiration comes in many ways, lets look at some examples. In the following pages Tyee Signature Homes are laid out for you to really dive into the process, see the quality of our work and get inspired.

We hope you enjoy and we're excited about working with you.





The Rosa

2,586 SQ FT, 3 BED, 3 BATH
Basement Plan Available

## Main Floor Plan





### Loft Floor Plan





# The Augusta

2,120 sq ft,2 bed, 3 bath Basement Plan Available







# Basement Floor Plan

2,161 SQ FT, 3 BED, 2 BATH





2,161 SQ FT, 1 BED, 2 BATH











# **Loft Floor**

725 SQ FT, 1 BED, 1 BATH





#### Main Floor

1,205 SQ FT, 1 BED, 1 BATH







# The Mountain Ash

2,125 SQ FT, 3 BED, 3 BATH BASEMENT PLAN AVAILABLE











#### Basement Floor

2,491 SQ FT, 1 BED, 1 BATH





### Main Floor