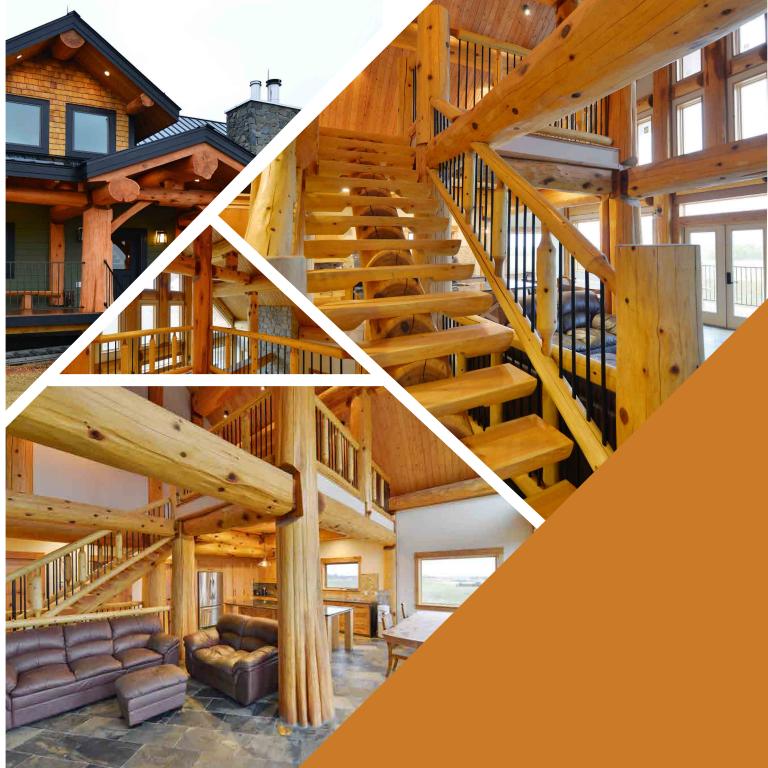

uilding site to window finishes your house is customized to fit your needs, your style and your location.

Tyee Signature is the upper echelon of home building in British Columbia; Each Signature home is completely unique to the client. We understand that inspiration comes in many ways, lets look at some examples. In the following pages Tyee Signature Homes are laid out for you to really dive into the process, see the quality of our work and get inspired.

We hope you enjoy and we're excited about working with you.





The Rosa

2,586 SQ FT, 3 BED, 3 BATH
Basement Plan Available

## Main Floor Plan





### Loft Floor Plan





# The Augusta

2,120 sq ft,2 bed, 3 bath Basement Plan Available







# Basement Floor Plan

2,161 SQ FT, 3 BED, 2 BATH





2,161 SQ FT, 1 BED, 2 BATH











# **Loft Floor**

725 SQ FT, 1 BED, 1 BATH





#### Main Floor

1,205 SQ FT, 1 BED, 1 BATH







# The Mountain Ash

2,125 SQ FT, 3 BED, 3 BATH BASEMENT PLAN AVAILABLE











#### Basement Floor

2,491 SQ FT, 1 BED, 1 BATH





### Main Floor