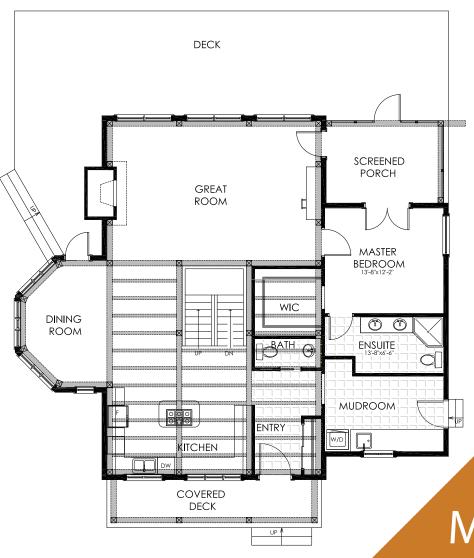

We hope you enjoy and we're excited about working with you.

The Rosa

2,586 SQ FT, 3 BED, 3 BATH
Basement Plan Available

## Main Floor Plan