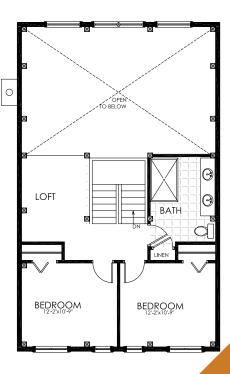

ation.

Tyee Signature is the upper echelon of home building in British Columbia; Each Signature home is completely unique to the client. We understand that inspiration comes in many ways, lets look at some examples. In the following pages Tyee Signature Homes are laid out for you to really dive into the process, see the quality of our work and get inspired.

We hope you enjoy and we're excited about working with you.





The Rosa

2,586 SQ FT, 3 BED, 3 BATH
Basement Plan Available

## Main Floor Plan





### Loft Floor Plan





# The Augusta

2,120 sq ft,2 bed, 3 bath Basement Plan Available







# Basement Floor Plan

2,161 SQ FT, 3 BED, 2 BATH





2,161 SQ FT, 1 BED, 2 BATH











# **Loft Floor**

725 SQ FT, 1 BED, 1 BATH





#### Main Floor

1,205 SQ FT, 1 BED, 1 BATH







# The Mountain Ash

2,125 SQ FT, 3 BED, 3 BATH BASEMENT PLAN AVAILABLE











#### Basement Floor

2,491 SQ FT, 1 BED, 1 BATH





### Main Floor