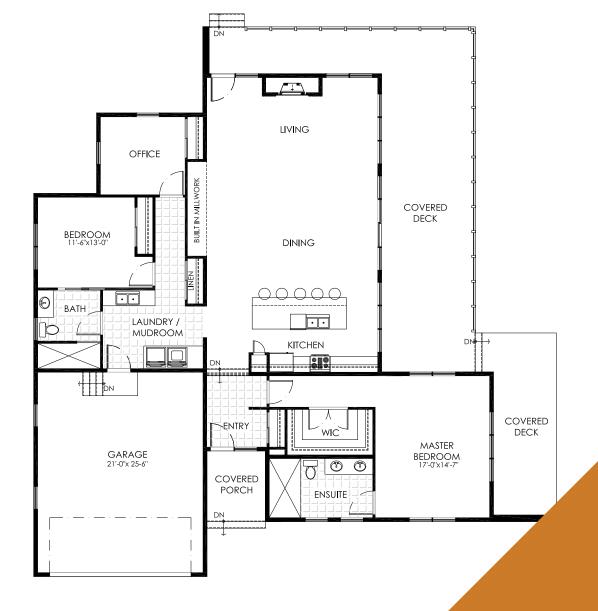

lection of home lines and haven't found your dream home. That's okay, our in-house design team will work through your vision to see your dream home fulfilled. From building site to window finishes your house is customized to fit your needs, your style and your location.

Tyee Signature is the upper echelon of home building in British Columbia; Each Signature home is completely unique to the client. We understand that inspiration comes in many ways, lets look at some examples. In the following pages Tyee Signature Homes are laid out for you to really dive into the process, see the quality of our work and get inspired.

We hope you enjoy and we're excited about working with you.





The Rosa

2,586 SQ FT, 3 BED, 3 BATH
Basement Plan Available

## Main Floor Plan





### Loft Floor Plan





# The Augusta

2,120 sq ft,2 bed, 3 bath Basement Plan Available







# Basement Floor Plan

2,161 SQ FT, 3 BED, 2 BATH





2,161 SQ FT, 1 BED, 2 BATH











# **Loft Floor**

725 SQ FT, 1 BED, 1 BATH





#### Main Floor

1,205 SQ FT, 1 BED, 1 BATH







# The Mountain Ash

2,125 SQ FT, 3 BED, 3 BATH BASEMENT PLAN AVAILABLE











#### Basement Floor

2,491 SQ FT, 1 BED, 1 BATH





### Main Floor