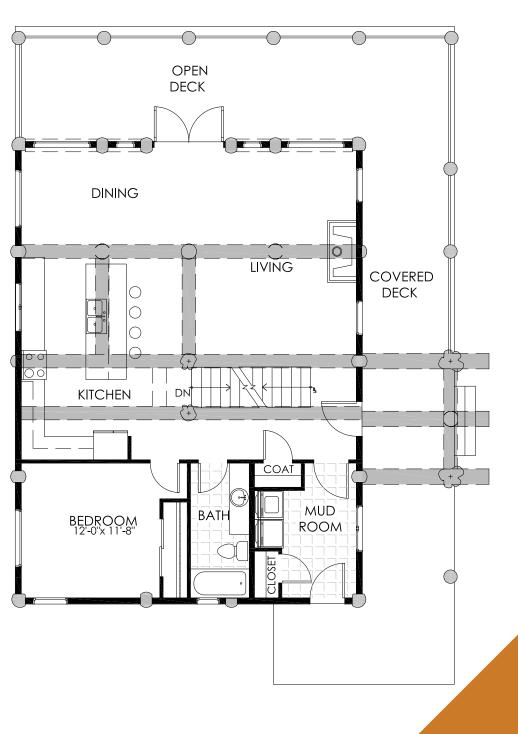

stomized to fit your needs, your style and your location.

Tyee Signature is the upper echelon of home building in British Columbia; Each Signature home is completely unique to the client. We understand that inspiration comes in many ways, lets look at some examples. In the following pages Tyee Signature Homes are laid out for you to really dive into the process, see the quality of our work and get inspired.

We hope you enjoy and we're excited about working with you.





The Rosa

2,586 SQ FT, 3 BED, 3 BATH
Basement Plan Available

## Main Floor Plan





### Loft Floor Plan





# The Augusta

2,120 sq ft,2 bed, 3 bath Basement Plan Available







# Basement Floor Plan

2,161 SQ FT, 3 BED, 2 BATH





2,161 SQ FT, 1 BED, 2 BATH











# **Loft Floor**

725 SQ FT, 1 BED, 1 BATH





#### Main Floor

1,205 SQ FT, 1 BED, 1 BATH







# The Mountain Ash

2,125 SQ FT, 3 BED, 3 BATH BASEMENT PLAN AVAILABLE











#### Basement Floor

2,491 SQ FT, 1 BED, 1 BATH





### Main Floor