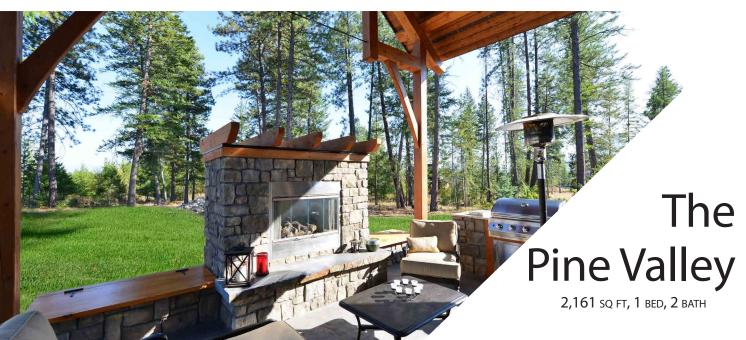

our in-house design team will work through your vision to see your dream home fulfilled. From building site to window finishes your house is customized to fit your needs, your style and your location.

Tyee Signature is the upper echelon of home building in British Columbia; Each Signature home is completely unique to the client. We understand that inspiration comes in many ways, lets look at some examples. In the following pages Tyee Signature Homes are laid out for you to really dive into the process, see the quality of our work and get inspired.

We hope you enjoy and we're excited about working with you.





The Rosa

2,586 SQ FT, 3 BED, 3 BATH
Basement Plan Available

## Main Floor Plan





### Loft Floor Plan





# The Augusta

2,120 sq ft,2 bed, 3 bath Basement Plan Available







# Basement Floor Plan

2,161 SQ FT, 3 BED, 2 BATH





2,161 SQ FT, 1 BED, 2 BATH











# **Loft Floor**

725 SQ FT, 1 BED, 1 BATH





#### Main Floor

1,205 SQ FT, 1 BED, 1 BATH







# The Mountain Ash

2,125 SQ FT, 3 BED, 3 BATH BASEMENT PLAN AVAILABLE











#### Basement Floor

2,491 SQ FT, 1 BED, 1 BATH





### Main Floor