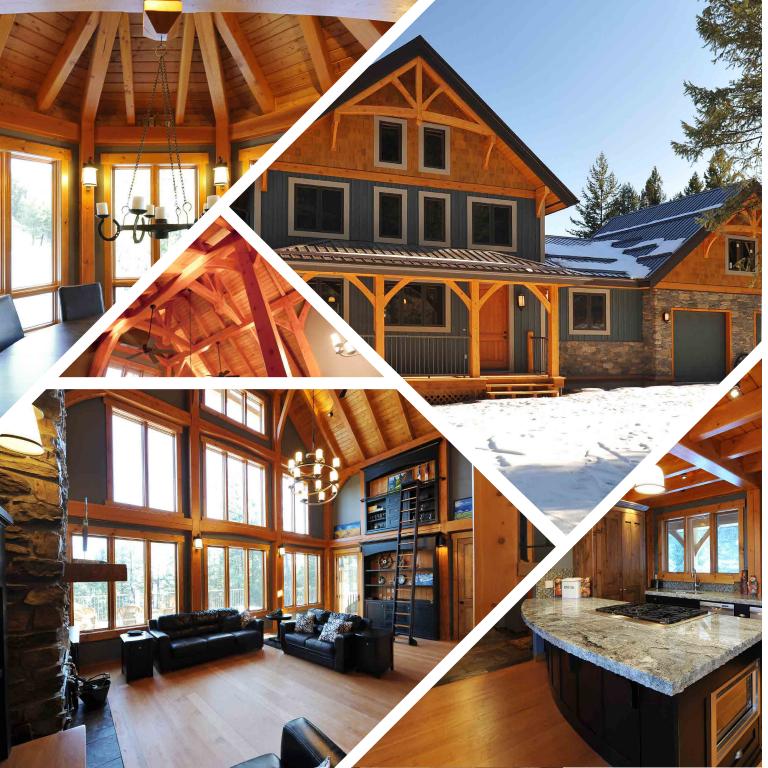

Tyee Signature is the upper echelon of home building in British Columbia; Each Signature home is completely unique to the client. We understand that inspiration comes in many ways, lets look at some examples. In the following pages Tyee Signature Homes are laid out for you to really dive into the process, see the quality of our work and get inspired.

We hope you enjoy and we're excited about working with you.

The Rosa

2,586 SQ FT, 3 BED, 3 BATH
Basement Plan Available