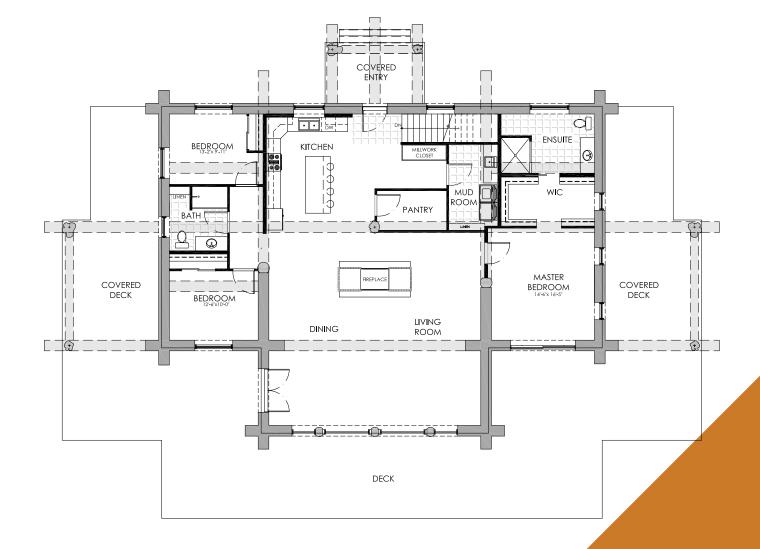

t. We understand that inspiration comes in many ways, lets look at some examples. In the following pages Tyee Signature Homes are laid out for you to really dive into the process, see the quality of our work and get inspired.

We hope you enjoy and we're excited about working with you.





The Rosa

2,586 SQ FT, 3 BED, 3 BATH
Basement Plan Available

## Main Floor Plan





### Loft Floor Plan





# The Augusta

2,120 sq ft,2 bed, 3 bath Basement Plan Available







# Basement Floor Plan

2,161 SQ FT, 3 BED, 2 BATH





2,161 SQ FT, 1 BED, 2 BATH











# **Loft Floor**

725 SQ FT, 1 BED, 1 BATH





#### Main Floor

1,205 SQ FT, 1 BED, 1 BATH







# The Mountain Ash

2,125 SQ FT, 3 BED, 3 BATH BASEMENT PLAN AVAILABLE











#### Basement Floor

2,491 SQ FT, 1 BED, 1 BATH





### Main Floor