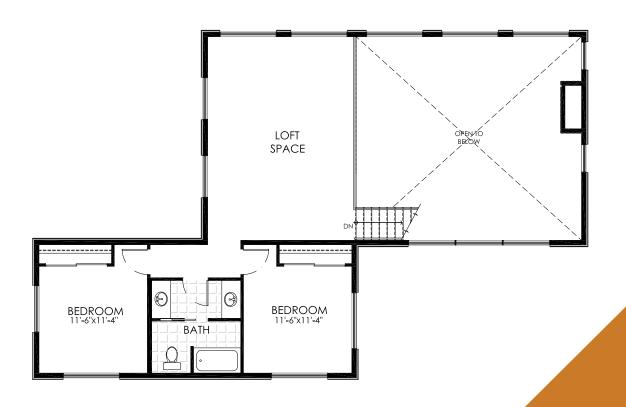

you have explored our selection of home lines and haven't found your dream home. That's okay, our in-house design team will work through your vision to see your dream home fulfilled. From building site to window finishes your house is customized to fit your needs, your style and your location.

Tyee Signature is the upper echelon of home building in British Columbia; Each Signature home is completely unique to the client. We understand that inspiration comes in many ways, lets look at some examples. In the following pages Tyee Signature Homes are laid out for you to really dive into the process, see the quality of our work and get inspired.

We hope you enjoy and we're excited about working with you.





The Rosa

2,586 SQ FT, 3 BED, 3 BATH
Basement Plan Available

## Main Floor Plan





### Loft Floor Plan





# The Augusta

2,120 sq ft,2 bed, 3 bath Basement Plan Available







# Basement Floor Plan

2,161 SQ FT, 3 BED, 2 BATH





2,161 SQ FT, 1 BED, 2 BATH











# **Loft Floor**

725 SQ FT, 1 BED, 1 BATH





#### Main Floor

1,205 SQ FT, 1 BED, 1 BATH







# The Mountain Ash

2,125 SQ FT, 3 BED, 3 BATH BASEMENT PLAN AVAILABLE











#### Basement Floor

2,491 SQ FT, 1 BED, 1 BATH





### Main Floor