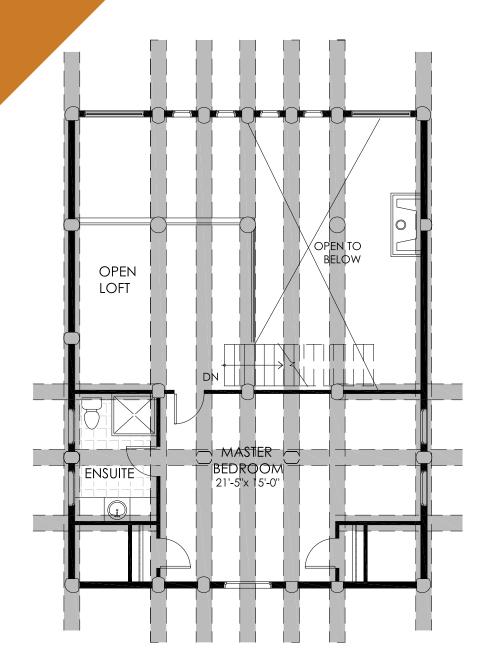

customized to fit your needs, your style and your location.

Tyee Signature is the upper echelon of home building in British Columbia; Each Signature home is completely unique to the client. We understand that inspiration comes in many ways, lets look at some examples. In the following pages Tyee Signature Homes are laid out for you to really dive into the process, see the quality of our work and get inspired.

We hope you enjoy and we're excited about working with you.





The Rosa

2,586 SQ FT, 3 BED, 3 BATH
Basement Plan Available

## Main Floor Plan





### Loft Floor Plan





# The Augusta

2,120 sq ft,2 bed, 3 bath Basement Plan Available







# Basement Floor Plan

2,161 SQ FT, 3 BED, 2 BATH





2,161 SQ FT, 1 BED, 2 BATH











# **Loft Floor**

725 SQ FT, 1 BED, 1 BATH





#### Main Floor

1,205 SQ FT, 1 BED, 1 BATH







# The Mountain Ash

2,125 SQ FT, 3 BED, 3 BATH BASEMENT PLAN AVAILABLE











#### Basement Floor

2,491 SQ FT, 1 BED, 1 BATH





### Main Floor