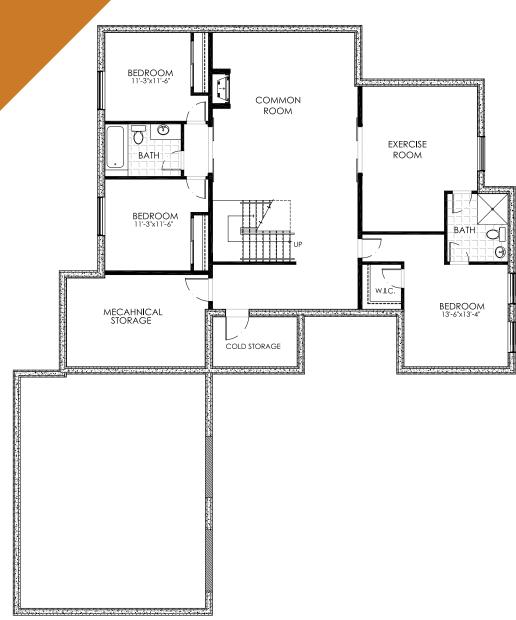

to see your dream home fulfilled. From building site to window finishes your house is customized to fit your needs, your style and your location.

Tyee Signature is the upper echelon of home building in British Columbia; Each Signature home is completely unique to the client. We understand that inspiration comes in many ways, lets look at some examples. In the following pages Tyee Signature Homes are laid out for you to really dive into the process, see the quality of our work and get inspired.

We hope you enjoy and we're excited about working with you.





The Rosa

2,586 SQ FT, 3 BED, 3 BATH
Basement Plan Available

## Main Floor Plan





### Loft Floor Plan





# The Augusta

2,120 sq ft,2 bed, 3 bath Basement Plan Available







# Basement Floor Plan

2,161 SQ FT, 3 BED, 2 BATH





2,161 SQ FT, 1 BED, 2 BATH











# **Loft Floor**

725 SQ FT, 1 BED, 1 BATH





#### Main Floor

1,205 SQ FT, 1 BED, 1 BATH







# The Mountain Ash

2,125 SQ FT, 3 BED, 3 BATH BASEMENT PLAN AVAILABLE











#### Basement Floor

2,491 SQ FT, 1 BED, 1 BATH





### Main Floor