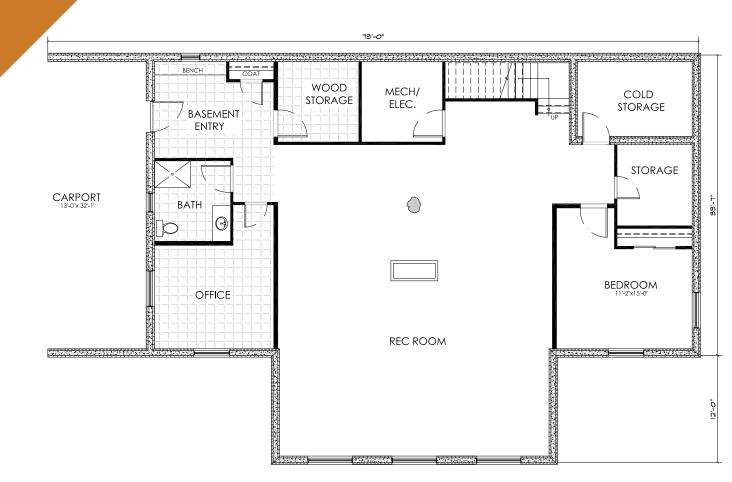

ent. We understand that inspiration comes in many ways, lets look at some examples. In the following pages Tyee Signature Homes are laid out for you to really dive into the process, see the quality of our work and get inspired.

We hope you enjoy and we're excited about working with you.





The Rosa

2,586 SQ FT, 3 BED, 3 BATH
Basement Plan Available

## Main Floor Plan





### Loft Floor Plan





# The Augusta

2,120 sq ft,2 bed, 3 bath Basement Plan Available







# Basement Floor Plan

2,161 SQ FT, 3 BED, 2 BATH





2,161 SQ FT, 1 BED, 2 BATH











# **Loft Floor**

725 SQ FT, 1 BED, 1 BATH





#### Main Floor

1,205 SQ FT, 1 BED, 1 BATH







# The Mountain Ash

2,125 SQ FT, 3 BED, 3 BATH BASEMENT PLAN AVAILABLE











#### Basement Floor

2,491 SQ FT, 1 BED, 1 BATH





### Main Floor