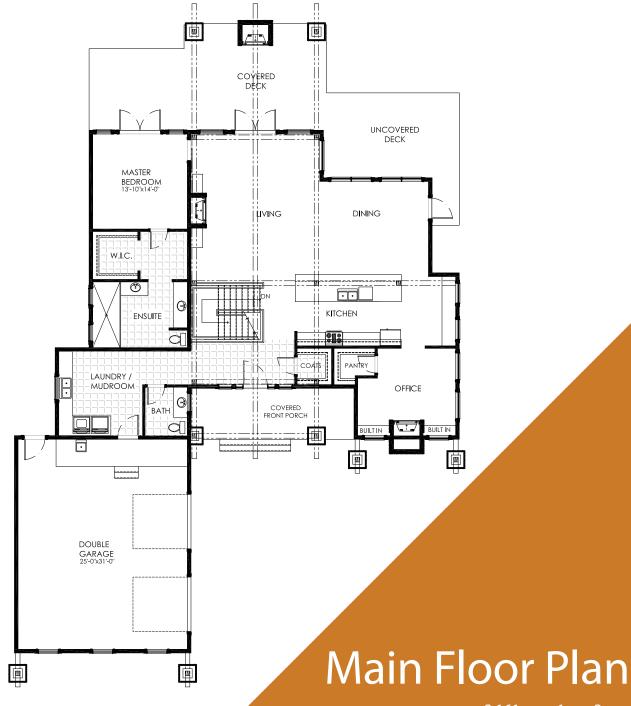

see your dream home fulfilled. From building site to window finishes your house is customized to fit your needs, your style and your location.

Tyee Signature is the upper echelon of home building in British Columbia; Each Signature home is completely unique to the client. We understand that inspiration comes in many ways, lets look at some examples. In the following pages Tyee Signature Homes are laid out for you to really dive into the process, see the quality of our work and get inspired.

We hope you enjoy and we're excited about working with you.





The Rosa

2,586 SQ FT, 3 BED, 3 BATH
Basement Plan Available

## Main Floor Plan





### Loft Floor Plan





# The Augusta

2,120 sq ft,2 bed, 3 bath Basement Plan Available







# Basement Floor Plan

2,161 SQ FT, 3 BED, 2 BATH





2,161 SQ FT, 1 BED, 2 BATH











# **Loft Floor**

725 SQ FT, 1 BED, 1 BATH





#### Main Floor

1,205 SQ FT, 1 BED, 1 BATH







# The Mountain Ash

2,125 SQ FT, 3 BED, 3 BATH BASEMENT PLAN AVAILABLE











#### Basement Floor

2,491 SQ FT, 1 BED, 1 BATH





### Main Floor