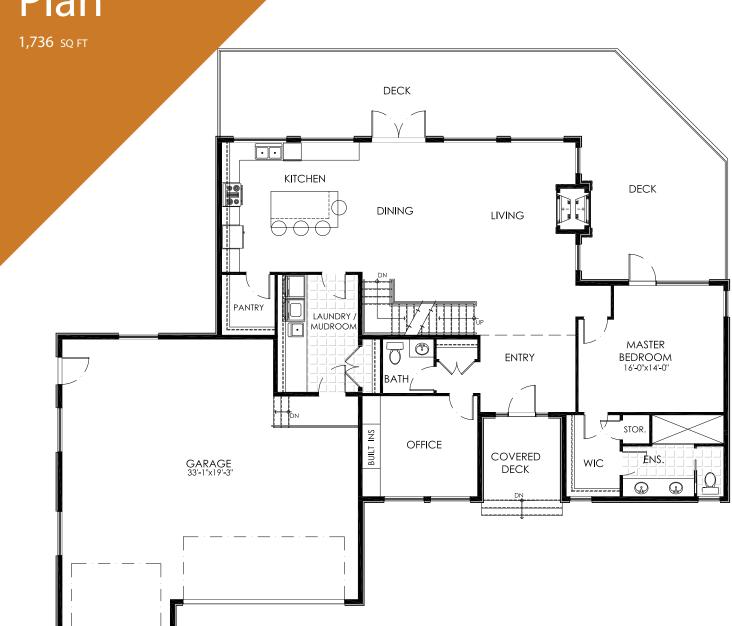

We hope you enjoy and we're excited about working with you.

The Rosa

2,586 SQ FT, 3 BED, 3 BATH
Basement Plan Available