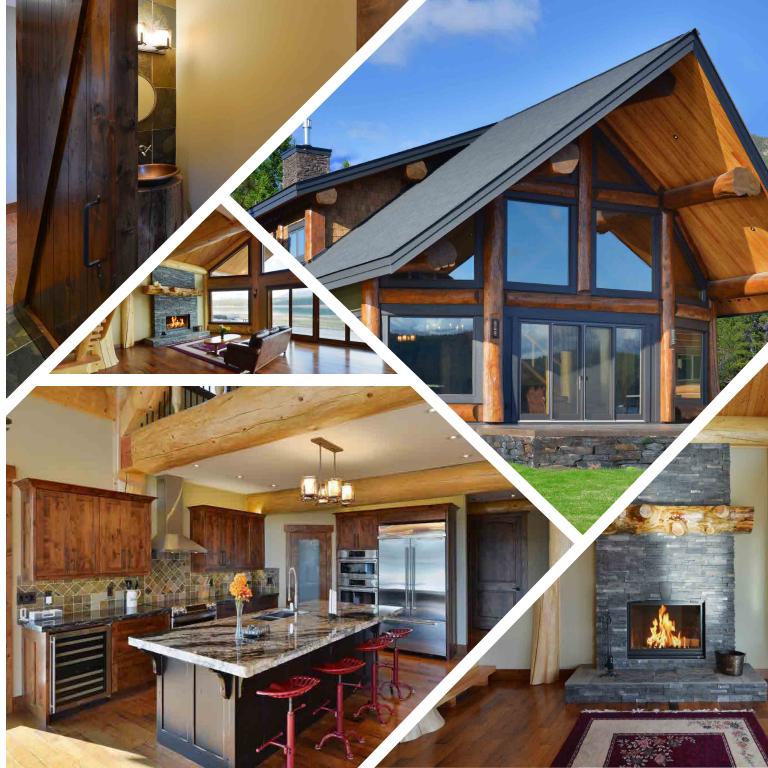

Tyee Signature is the upper echelon of home building in British Columbia; Each Signature home is completely unique to the client. We understand that inspiration comes in many ways, lets look at some examples. In the following pages Tyee Signature Homes are laid out for you to really dive into the process, see the quality of our work and get inspired.

We hope you enjoy and we're excited about working with you.

The Rosa

2,586 SQ FT, 3 BED, 3 BATH
Basement Plan Available